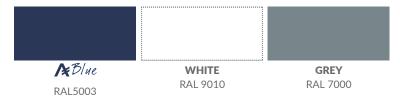

### SILICONE MODIFIED POLYESTER (SMP)

26-GAUGE PANELS/TRIMS

\*Polar White is a Premium Polyester product.

These color samples are as close as possible to the actual colors offered within the limitations of color-chip reproduction. Colors subject to market availability.