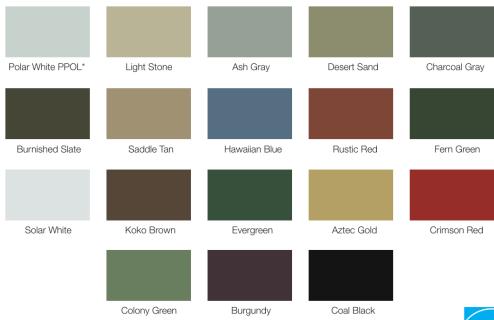

### SILICONE MODIFIED POLYESTER (SMP)

26-GAUGE PANELS/TRIMS

\*Polar White is a Premium Polyester product.

These color samples are as close as possible to the actual colors offered within the limitations of color-chip reproduction. Colors subject to market availability.