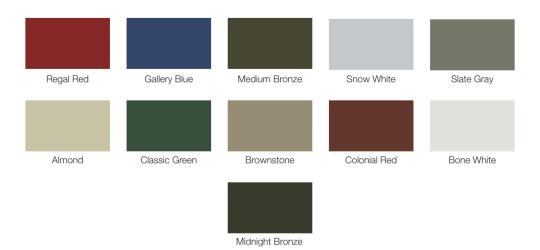

## FLUROPON® 70% PVDF COATING SYSTEM (KYNAR)

24-GAUGE / 26-GAUGE PANELS/TRIMS

 $These color samples are as close as possible to the actual colors offered within the limitations of color-chip reproduction. \\ Colors subject to market availability. Some colors only available in 24 gauge.$ 